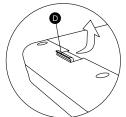

#### Step 1:

Detach the battery cover from A, B, C.

Step 2: Release the buckle from D.

Step 3:

Completely separate the battery cover from A.

Watch the video

http://www.cam-fi.com/support/replacebattery