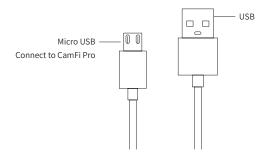

# **Packaging List**

- 1. CamFi Pro
- 2. 3200 mAH battery
- 3. Mini USB cable for connecting to the camera
- 4. Micro USB cable for charging the battery
- 5. Quick start guide

## **Charging Battery**

Use the micro USB cable to connect to a mobile phone charger or the USB port of a computer to charge the battery of the CamFi device.

CamFi Limited

#### **Quick Installation**

1. Connect CamFi Pro to your camera Connect the CamFi Pro device to your camera using the mini USB cable, then turn on the CamFi Pro and your camera.