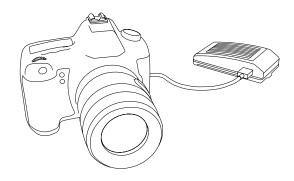

#### **Quick Installation**

1. Connect CamFi Pro to your camera Connect the CamFi Pro device to your camera using the mini USB cable, then turn on the CamFi Pro and your camera.