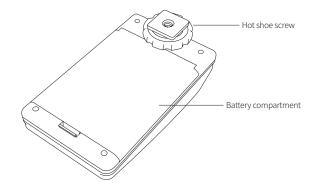

### How to replace the battery?

#### Step 1:

Detach the battery cover from A, B, C.

Step 2: Release the buckle from D.

Step 3:

Completely separate the battery cover from A.

Watch the video

http://www.cam-fi.com/support/replacebattery