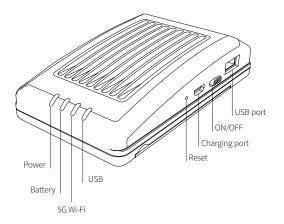

### CamFi Pro Overview

#### Power Light

Turned on when the system is starting up

### **Battery Light**

The light is red when the battery is low.

The light is orange when the battery is charging.

The light is green when the battery is fully charged.

#### 5G Wi-Fi Light

The WiFi starts up normally, when the light is on.

#### **USB Light**

Turned on when the USB is connecting.

## **Charging Battery**

Use the micro USB cable to connect to a mobile phone charger or the USB port of a computer to charge the battery of the CamFi device.

CamFi Limited