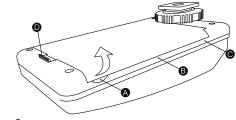

#### Step 1:

Detach the battery cover from A, B, C.

Step 2: Release the buckle from D.

Step 3:

Completely separate the battery cover from A.

Watch the video

http://www.cam-fi.com/support/replacebattery